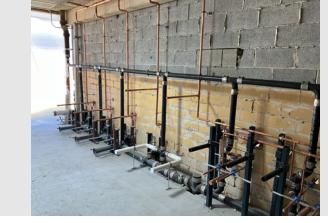

Daily Logs

Uploaded By Jesse Neal File Name F5AFE675-C92C-4EA8-9B55-EF22...

Description In wall plumbing rough - Area B Boy's

 Taken Date

 03/21/2025 at 01:48 pm

 Upload Date

 03/21/2025 at 01:48 pm

 Album